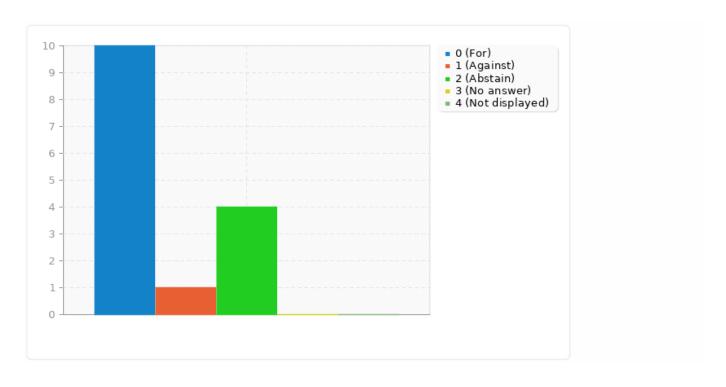

#### Summary for G01Q02

For kingdom regent: Uther Retheu Ironfist of Irongate Starchild of Nine Willows

| Answer                       | Count | Percentage |
|------------------------------|-------|------------|
| Uther Retheu Ironfist (AO01) | 7     | 46.67%     |
| Starchild (AO02)             | 5     | 33.33%     |
| Abstain (AO03)               | 3     | 20.00%     |
| No answer                    | 0     | 0.00%      |
| Not displayed                | 0     | 0.00%      |

## Summary for G01Q02

For kingdom regent: Uther Retheu Ironfist of Irongate Starchild of Nine Willows