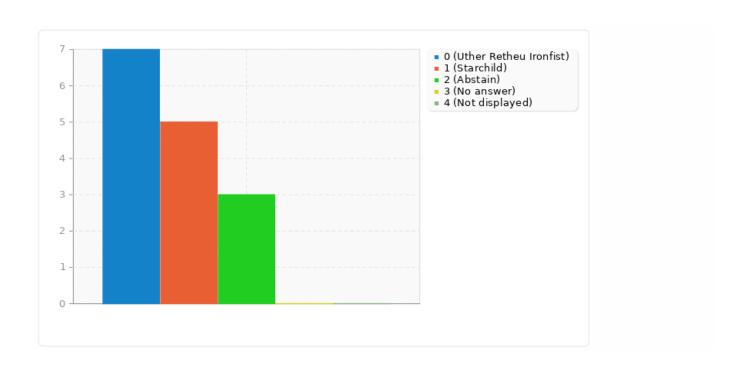

## Summary for G01Q03

For kingdom champion: Laufi LaForge of Ravens Cross is running unopposed.

| Answer         | Count | Percentage |  |
|----------------|-------|------------|--|
| For (AO01)     | 12    | 80.00%     |  |
| Against (AO02) | 0     | 0.00%      |  |
| Abstain (AO03) | 3     | 20.00%     |  |
| No answer      | 0     | 0.00%      |  |
| Not displayed  | 0     | 0.00%      |  |

# Summary for G01Q03

For kingdom champion: Laufi LaForge of Ravens Cross is running unopposed.